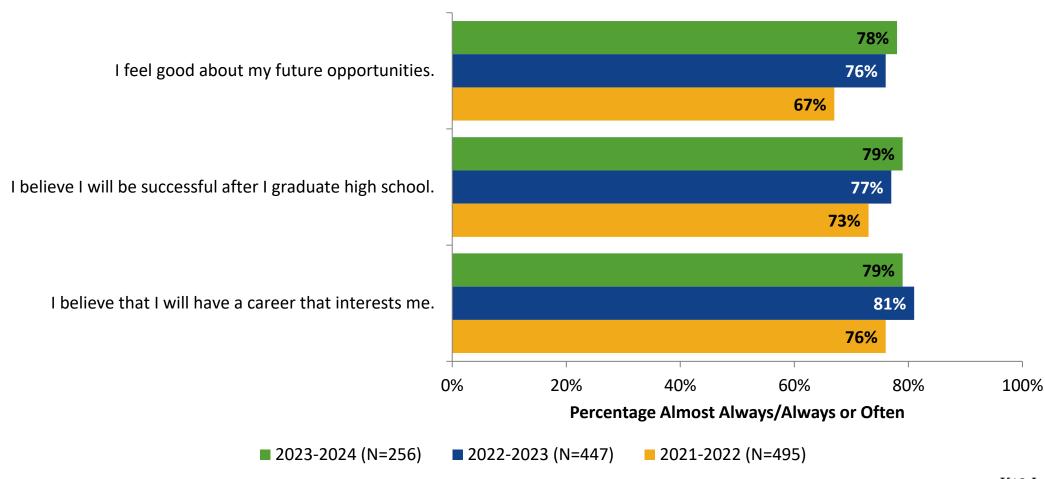

# **Overall Engagement: Comparison Over Time (Continued)**



#### **Like School**

How frequently do you feel the following statement is true?

Generally, I like school. (N=255)



### **Class Experience**



#### **Class Experience: Comparison Over Time**



# **Academic Support**



#### **Academic Support: Comparison Over Time**

How frequently do you feel the following statements are true?



10

#### Relevance



#### **Relevance: Comparison Over Time**



# **Self-Management**



### **Self-Management: Comparison Over Time**



#### Grit



#### **Grit: Comparison Over Time**



#### **Involvement**



# **Involvement: Comparison Over Time**

How frequently do you feel the following statements are true?



18

#### **Future Goals**



#### **Future Goals: Comparison Over Time**



#### Acceptance



#### **Acceptance: Comparison Over Time**

How frequently do you feel the following statements are true?



22

## **Relationships with Peers**



#### **Relationships with Peers: Comparison Over Time**



### **Perceptions of Peers**



# **Perceptions of Peers: Comparison Over Time**

How frequently do you feel the following statements are true?



26

# **Relationships with Adults in School**



### Relationships with Adults in School: Comparison Over Time

How frequently do you feel the following statements are true?



28

#### **School Net Promoter Score**

If you had a family member or friend moving to the area, how likely are you to recommend your school to them? (N=231)



### **Factors Driving NPS**

How do each of the following impact the score you gave abov