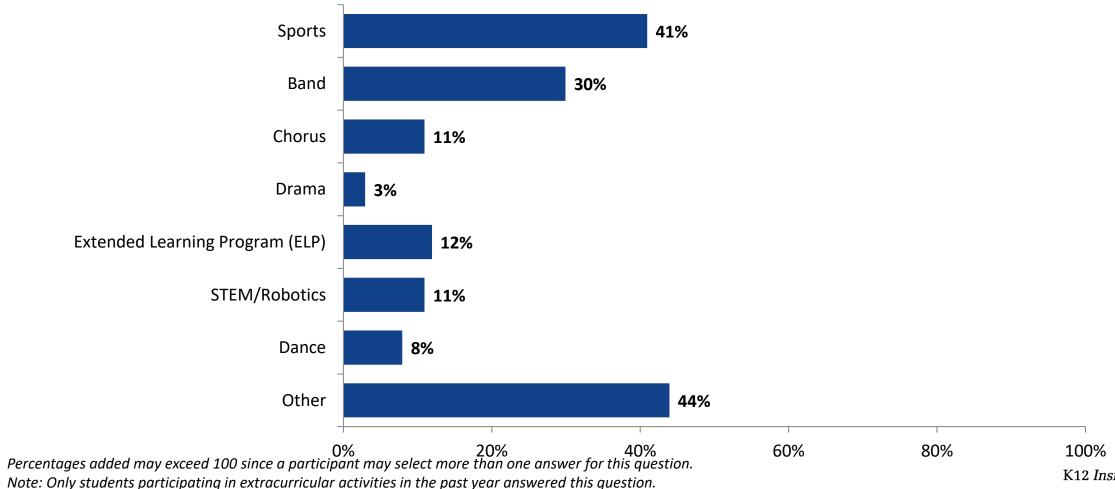

### **Participation in Extracurricular Activities**

Please select the extracurricular activities you participated in. (N=157)