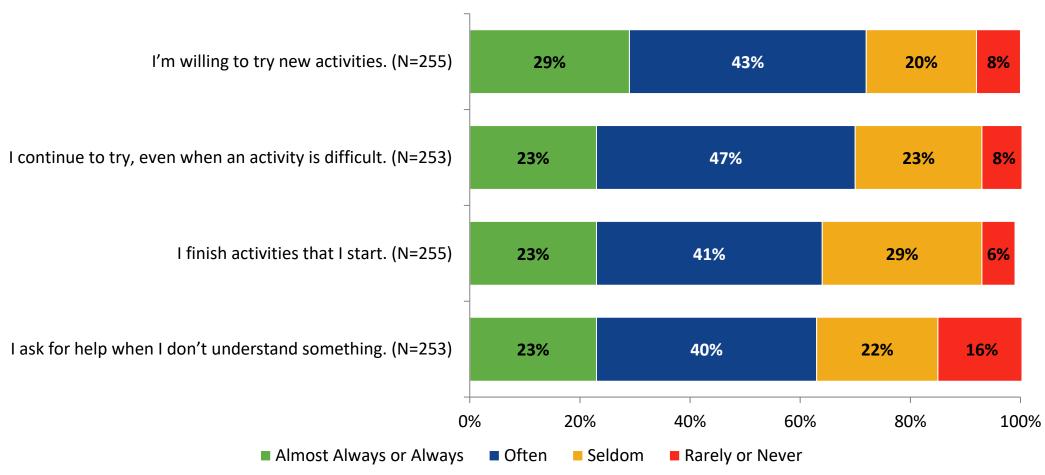

# Student Engagement Survey for Secondary Students: Largo Middle School

Results and Analysis

2023-2024



### **Overall Engagement**



# **Overall Engagement (Continued)**



### **Overall Engagement: Comparison Over Time**



# **Overall Engagement: Comparison Over Time (Continued)**



#### **Like School**

How frequently do you feel the following statement is true?

Generally, I like school. (N=255)



### **Class Experience**



#### **Class Experience: Comparison Over Time**



# **Academic Support**



#### **Academic Support: Comparison Over Time**

How frequently do you feel the following statements are true?



10

#### Relevance



#### **Relevance: Comparison Over Time**



# **Self-Management**



### **Self-Management: Comparison Over Time**



#### Grit



#### **Grit: Comparison Over Time**



#### **Involvement**



# **Involvement: Comparison Over Time**

How frequently do you feel the following statements are true?



18

#### **Future Goals**



#### **Future Goals: Comparison Over Time**



#### Acceptance



#### **Acceptance: Comparison Over Time**

How frequently do you feel the following statements are true?



22

## **Relationships with Peers**



#### **Relationships with Peers: Comparison Over Time**



### **Perceptions of Peers**



# **Perceptions of Peers: Comparison Over Time**

How frequently do you feel the following statements are true?



26

# **Relationships with Adults in School**



### Relationships with Adults in School: Comparison Over Time

How frequently do you feel the following statements are true?



28