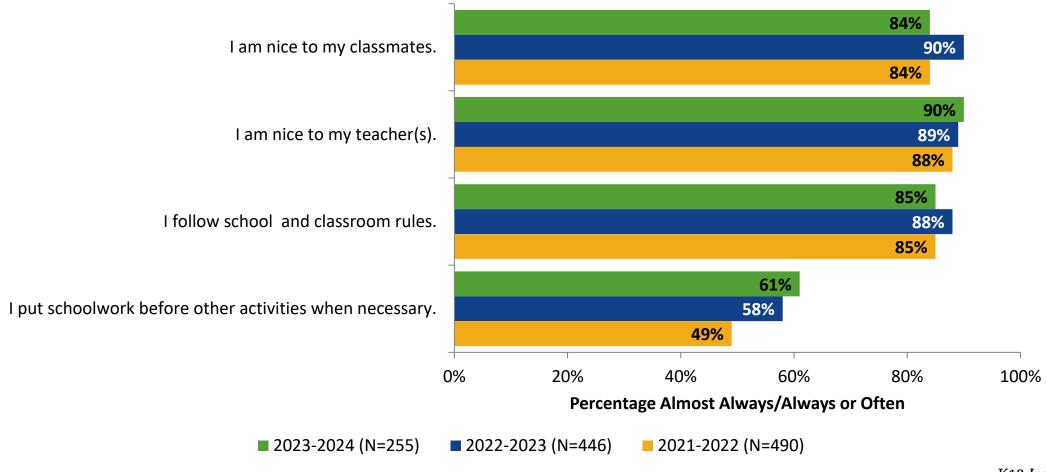

# Student Engagement Survey for Secondary Students: Largo Middle School

Results and Analysis

2023-2024



### **Overall Engagement**



# **Overall Engagement (Continued)**



### **Overall Engagement: Comparison Over Time**



# **Overall Engagement: Comparison Over Time (Continued)**



#### **Like School**

How frequently do you feel the following statement is true?

Generally, I like school. (N=255)



### **Class Experience**



#### **Class Experience: Comparison Over Time**



# **Academic Support**



#### **Academic Support: Comparison Over Time**

How frequently do you feel the following statements are true?



10

#### Relevance



#### **Relevance: Comparison Over Time**



# **Self-Management**



### **Self-Management: Comparison Over Time**



#### Grit



#### **Grit: Comparison Over Time**



#### **Involvement**



# **Involvement: Comparison Over Time**

How frequently do you feel the following statements are true?



18

#### **Future Goals**



#### **Future Goals: Comparison Over Time**



#### Acceptance



#### **Acceptance: Comparison Over Time**

How frequently do you feel the following statements are true?



22

## **Relationships with Peers**



#### **Relationships with Peers: Comparison Over Time**



### **Perceptions of Peers**



# **Perceptions of Peers: Comparison Over Time**

How frequently do you feel the following statements are true?



26

# **Relationships with Adults in School**



### Relationships with Adults in School: Comparison Over Time

How frequently do you feel the following statements are