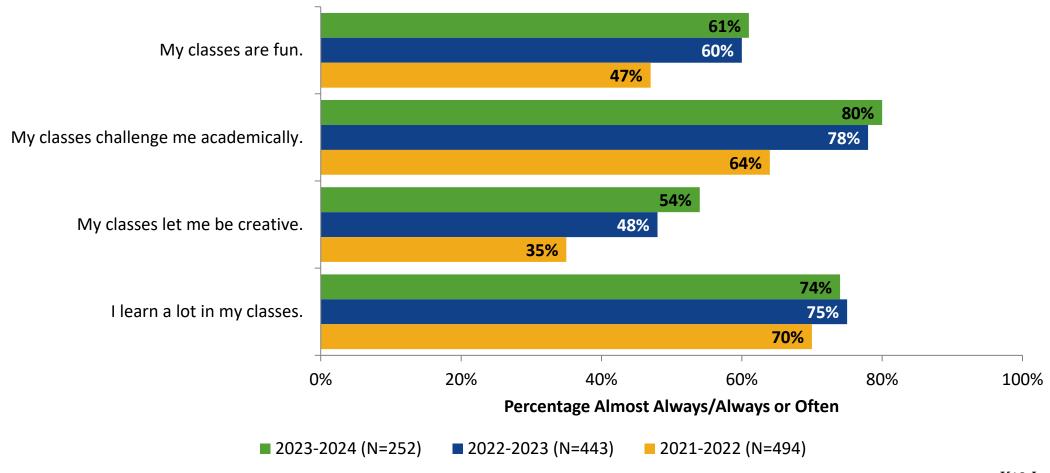

# Student Engagement Survey for Secondary Students: Largo Middle School

Results and Analysis

2023-2024



### **Overall Engagement**



# **Overall Engagement (Continued)**



### **Overall Engagement: Comparison Over Time**



# **Overall Engagement: Comparison Over Time (Continued)**



#### **Like School**

How frequently do you feel the following statement is true?

Generally, I like school. (N=255)



### **Class Experience**



#### **Class Experience: Comparison Over Time**



# **Academic Support**



#### **Academic Support: Comparison Over Time**

How frequently do you feel the following statements are true?



10

#### Relevance



#### **Relevance: Comparison Over Time**



# **Self-Management**



### **Self-Management: Comparison Over Time**



#### Grit



#### **Grit: Comparison Over Time**



#### **Involvement**



# **Involvement: Comparison Over Time**

How frequently do you feel the following statements are true?



18

#### **Future Goals**



#### **Future Goals: Comparison Over Time**



#### Acceptance



#### **Acceptance: Comparison Over Time**

How frequently do you feel the following statements are true?



22

## **Relationships with Peers**



#### **Relationships with Peers: Comparison Over Time**



### **Perceptions of Peers**



# *