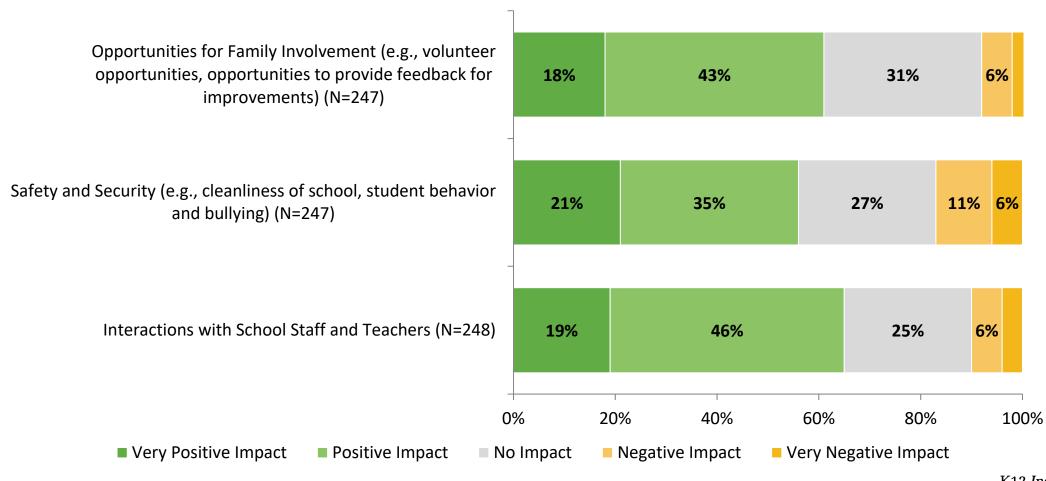

# **Factors Driving NPS (Continued)**

How do each of the following impact the score you gave above?