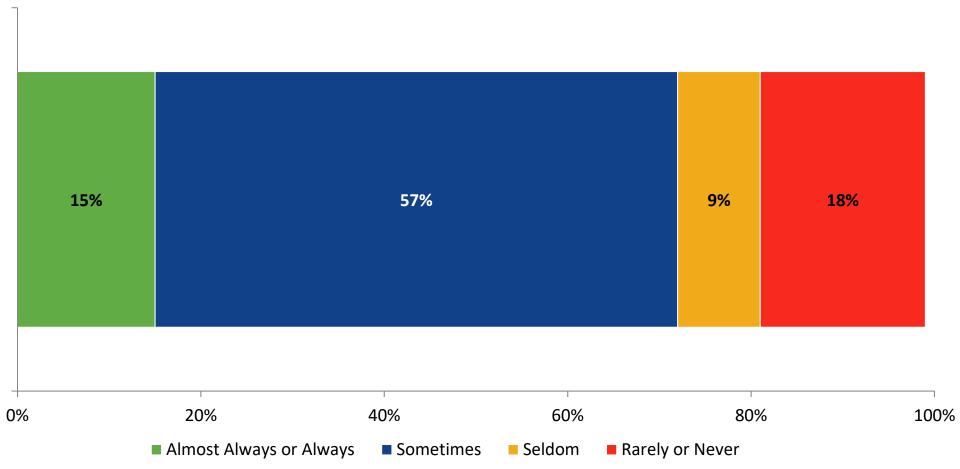

# Student Engagement Survey for Secondary Students: Largo Middle School

Results and Analysis

2023-2024



### **Overall Engagement**



# **Overall Engagement (Continued)**



### **Overall Engagement: Comparison Over Time**



# **Overall Engagement: Comparison Over Time (Continued)**



#### **Like School**

How frequently do you feel the following statement is true?

Generally, I like school. (N=255)



### **Class Experience**



#### **Class Experience: Comparison Over Time**



# **Academic Support**



#### **Academic Support: Comparison Over Time**

How frequently do you feel the following statements are true?



10

#### Relevance



#### **Relevance: Comparison Over Time**



# **Self-Management**



### **Self-Management: Comparison Over Time**



#### Grit



#### **Grit: Comparison Over Time**



#### **Involvement**



# **Involvement: Comparison Over Time**

How frequently do you feel the following statements are true?



18

#### **Future Goals**



#### **Future Goals: Comparison Over Time**



#### Acceptance



#### **Acceptance: Comparison Over Time**

How frequently do you feel the following statements are true?



22

## **Relationships with Peers**



#### **Relation