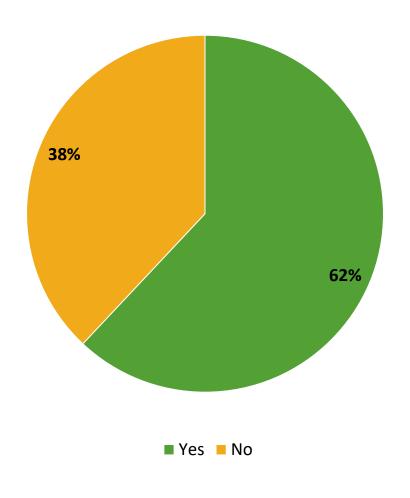

# **Participation in Extracurricular Activities**

Did you participate in any extracurricular activities this school year? (N=253)