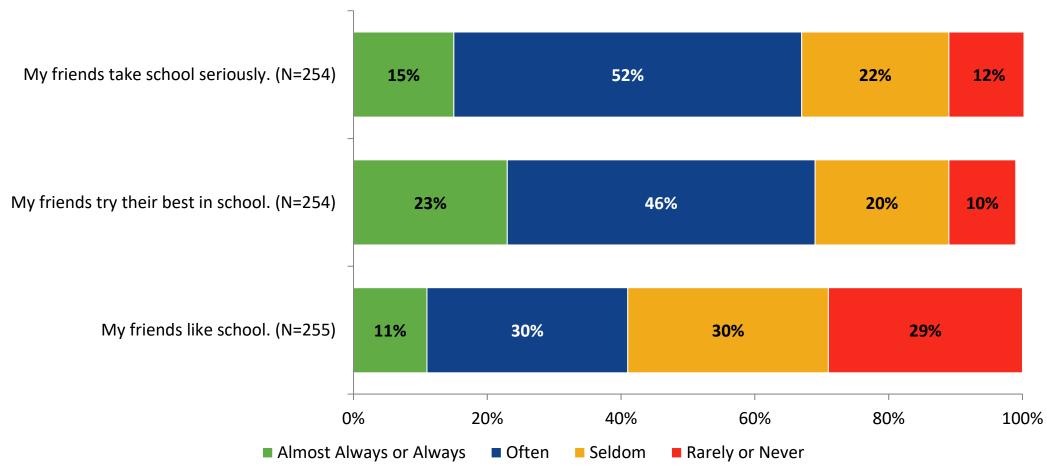

### **Perceptions of Peers**

# **Perceptions of Peers: Comparison Over Time**

How frequently do you feel the following statements are true?

26