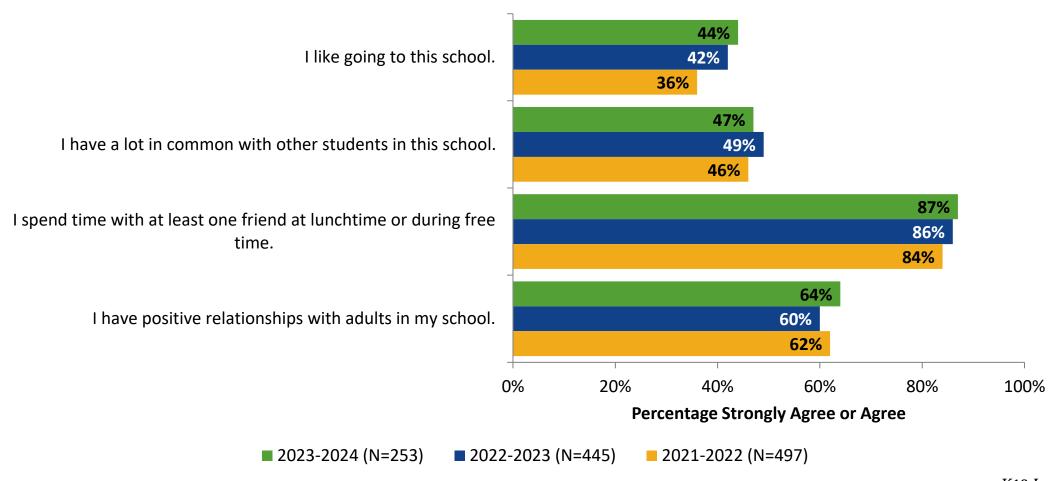

# Student Engagement Survey for Secondary Students: Largo Middle School

Results and Analysis

2023-2024



### **Overall Engagement**



# **Overall Engagement (Continued)**



### **Overall Engagement: Comparison Over Time**



# **Overall Engagement: Comparison Over Time (Continued)**



#### **Like School**

How frequently do you feel the following statement is true?

Generally, I like school. (N=255)



### **Class Experience**



#### **Class Experience: Comparison Over Time**



# **Academic Support**



#### **Academic Support: Comparison Over Time**

How frequently do you feel the following statements are true?



10

#### Relevance



#### **Relevance: Comparison Over Time**



# **Self-Management**



### **Self-Management: Comparison Over Time**



#### Grit



#### **Grit: Comparison Over Time**



#### **Involvement**



# **Involvement: Comparison Over Time**

How frequently do you feel the following statements are true?



18

#### **Future Goals**



#### **Future Goals: Comparison Over Time**



#### Acceptance



#### **Acceptance: Comparison Over Time**