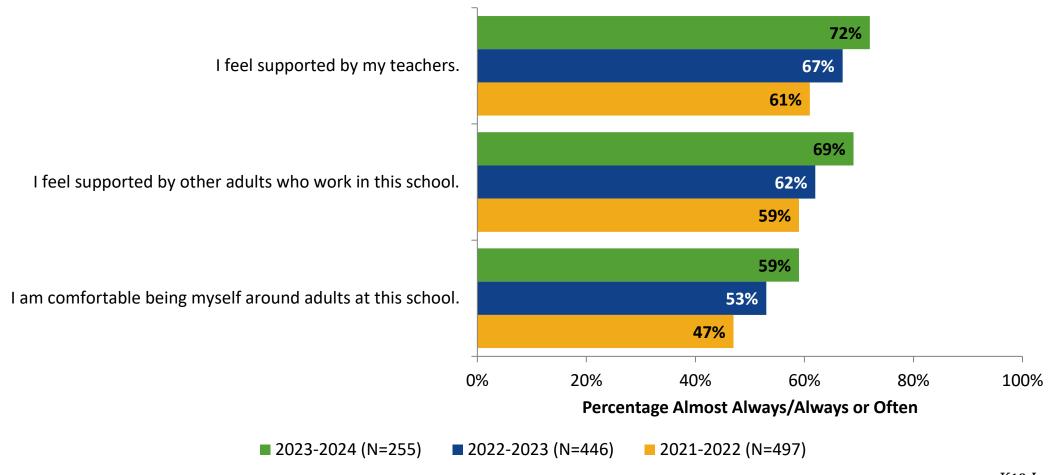

### Relationships with Adults in School: Comparison Over Time

How frequently do you feel the following statements are true?

28