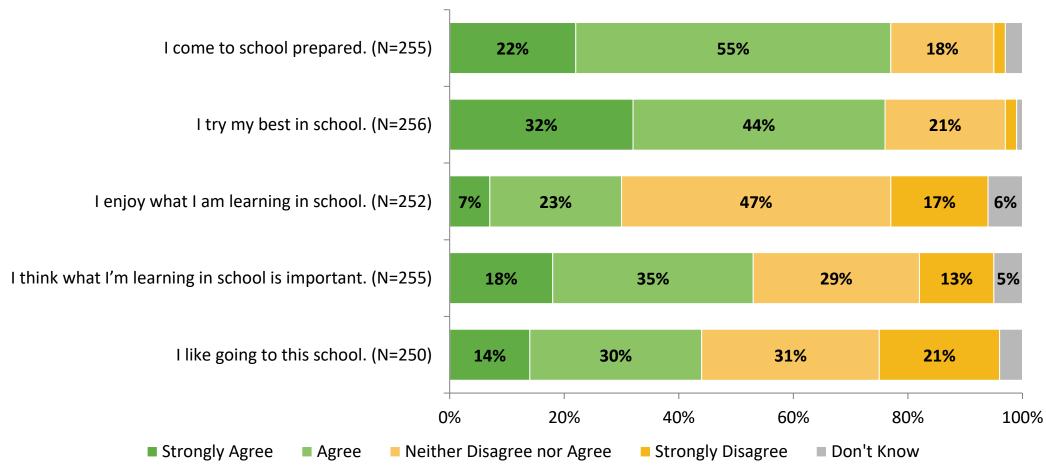

# Student Engagement Survey for Secondary Students: Largo Middle School

Results and Analysis

2023-2024



### **Overall Engagement**



# **Overall Engagement (Continued)**



### **Overall Engagement: Comparison Over Time**



# **Overall Engagement: Comparison Over Time (Continued)**



#### **Like School**

How frequently do you feel the following statement is true?

Generally, I like school. (N=255)



### **Class Experience**



#### **Class Experience: Comparison Over Time**



# **Academic Support**



#### **Academic Support: Comparison Over Time**

How frequently do you feel the following statements are true?



10

#### Relevance



#### **Relevance: Comparison Over Time**



# **Self-Management**



### **Self-Management: Comparison Over Time**



#### Grit



#### **Grit: Comparison Over Time**



#### **Involvement**



# **Involvement: Comparison Over Time**

How frequently do you feel the following stateme