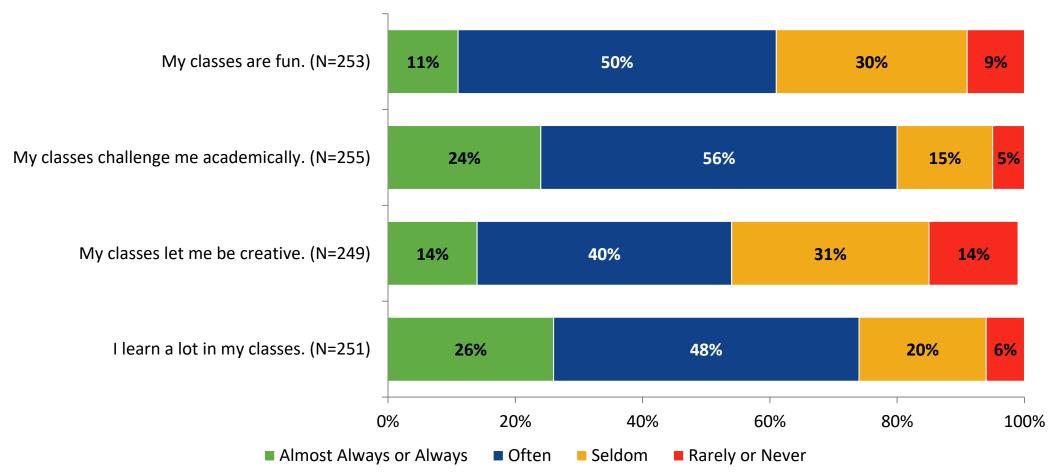

# Student Engagement Survey for Secondary Students: Largo Middle School

Results and Analysis

2023-2024



### **Overall Engagement**



# **Overall Engagement (Continued)**



### **Overall Engagement: Comparison Over Time**



# **Overall Engagement: Comparison Over Time (Continued)**



#### **Like School**

How frequently do you feel the following statement is true?

Generally, I like school. (N=255)



### **Class Experience**



#### **Class Experience: Comparison Over Time**



# **Academic Support**



#### **Academic Support: Comparison Over Time**

How frequently do you feel the following statements are true?



10

#### Relevance



#### **Relevance: Comparison Over Time**



# **Self-Management**



### **Self-Management: Comparison Over Time**



#### Grit



#### **Grit: Comparison Over Time**



#### **Involvement**



# **Involvement: Comparison Over Time**

How frequently do you feel the following statements are true?



18

#### **Future Goals**



#### **Future Goals: Comparison Over Time**



#### Acceptance



#### **Acceptance: Comparison Over Time**

How frequently do you feel the following statements are true?



22

## **Relationships with Peers**



#### **Relationships with Peers: Comparison