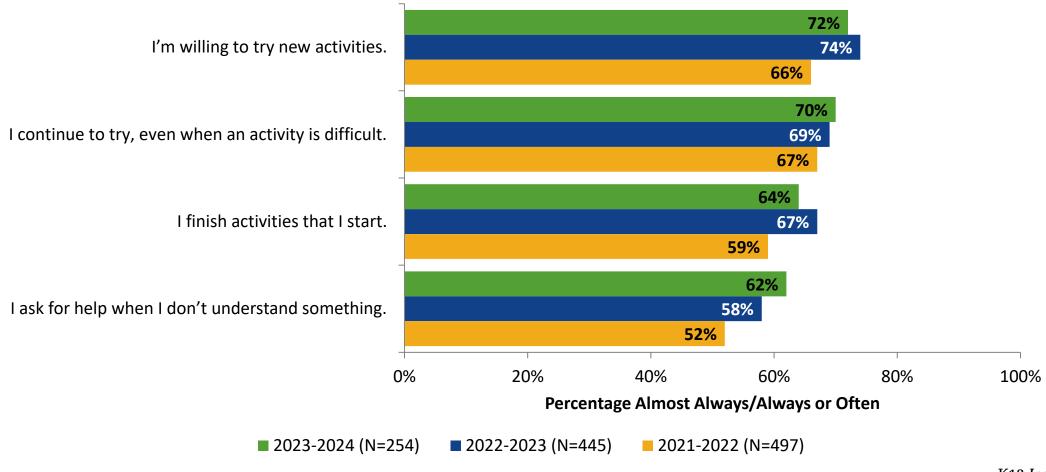

Survey for Secondary Students: Largo Middle School

Results and Analysis

2023-2024



### **Overall Engagement**



# **Overall Engagement (Continued)**



### **Overall Engagement: Comparison Over Time**



# **Overall Engagement: Comparison Over Time (Continued)**



#### **Like School**

How frequently do you feel the following statement is true?

Generally, I like school. (N=255)



### **Class Experience**



#### **Class Experience: Comparison Over Time**



# **Academic Support**



#### **Academic Support: Comparison Over Time**

How frequently do you feel the following statements are true?



10

#### Relevance



#### **Relevance: Comparison Over Time**



# **Self-Management**



### **Self-Management: Comparison Over Time**



#### Grit



#### **Grit: Comparison Over Time**



#### **Involvement**



# **Involvement: Comparison Over Time**

How frequently do you feel the following statements are true?



18

#### **Future Goals**



#### **Future Goals: Comparison Over Time**



#### Acceptance



#### **Acceptance: Comparison Over Time**

How frequently do you feel the following statements are true?



22

## **Relationships with Peers**



#### **Relationships with Peers: Comparison Over Time**



### **Perceptions of Peers**



# **Perceptions of Peers: Comparison Over Time**

How frequently do you feel the following statements are true?



26

# **Relationships with Adults in School**



### Relationships with Adults in School: Comparison Over Time

How frequently do you feel the following statements are true?



28

#### **School Net Promoter Score**

If