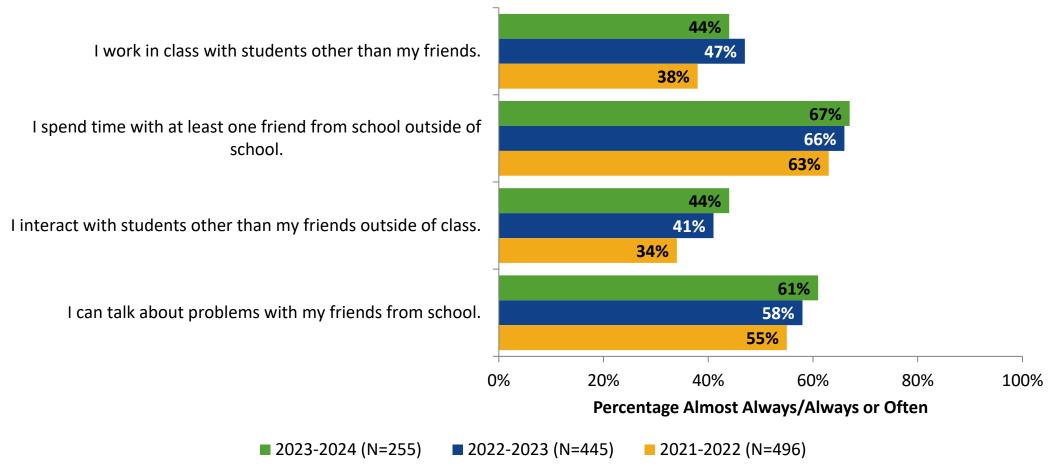

Experience: Comparison Over Time**



# **Academic Support**



#### **Academic Support: Comparison Over Time**

How frequently do you feel the following statements are true?



10

#### Relevance



#### **Relevance: Comparison Over Time**



# **Self-Management**



### **Self-Management: Comparison Over Time**



#### Grit



#### **Grit: Comparison Over Time**



#### **Involvement**



# **Involvement: Comparison Over Time**

How frequently do you feel the following statements are true?



18

#### **Future Goals**



#### **Future Goals: Comparison Over Time**



#### Acceptance



#### **Acceptance: Comparison Over Time**

How frequently do you feel the following statements are true?



22

## **Relationships with Peers**



#### **Relationships with Peers: Comparison Over Time**



### **Perceptions of Peers**



# **Perceptions of Peers: Comparison Over Time**

How frequently do you feel the following statements are true?



26

# **Relationships with Adults in School**



### Relationships with Adults in School: Comparison Over Time

How frequently do you feel the following statements are true?



28

#### **School Net Promoter Score**

If you had a family member or friend moving to the area, how likely are you to recommend your school to them? (N=231)



### **Factors Driving NPS**

How do each of the following impact the score you gave above?



# **Factors Driving NPS (Continued)**

How do each of the following impact the score you gave above?



# **Participation in Extracurricular Activities**

Did you participate in any extracurricular activities this schoo