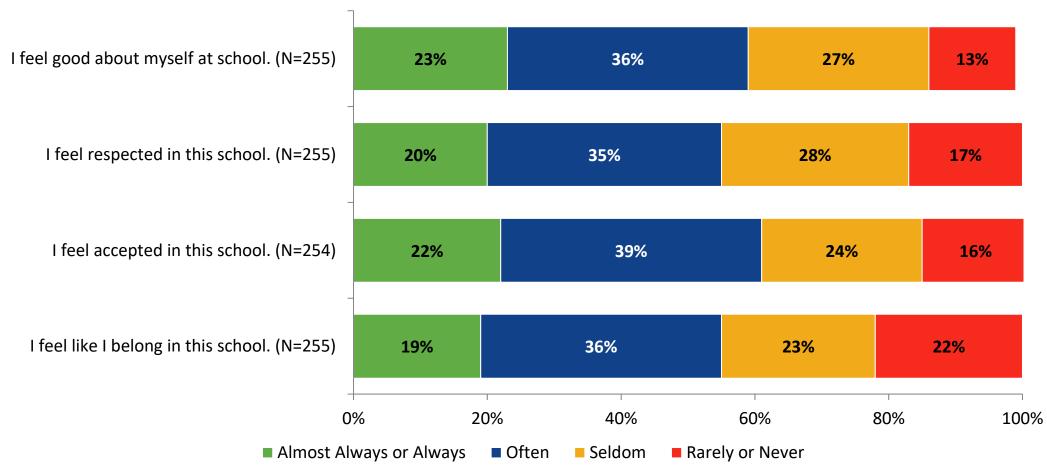

gement: Comparison Over Time (Continued)**



#### **Like School**

How frequently do you feel the following statement is true?

Generally, I like school. (N=255)



### **Class Experience**



#### **Class Experience: Comparison Over Time**



# **Academic Support**



#### **Academic Support: Comparison Over Time**

How frequently do you feel the following statements are true?



10

#### Relevance



#### **Relevance: Comparison Over Time**



# **Self-Management**



### **Self-Management: Comparison Over Time**



#### Grit



#### **Grit: Comparison Over Time**



#### **Involvement**



# **Involvement: Comparison Over Time**

How frequently do you feel the following statements are true?



18

#### **Future Goals**



#### **Future Goals: Comparison Over Time**



#### Acceptance



#### **Acceptance: Comparison Over Time**

How frequently do you feel the following statements are true?



22

## **Relationships with Peers**



#### **Relationships with Peers: Comparison Over Time**



### **Perceptions of Peers**



# **Perceptions of Peers: Comparison Over Time**

How frequently do you feel the following statements are true?



26

# **Relationships with Adults in School**



### Relationships with Adults in School: Comparison Over Time

How frequently do you feel the following statements are true?



28

#### **School Net Promoter Score**

If you had a family member or friend moving to the area, how likely are you to recommend your school to them? (N=231)



### **Factors Driving NPS**

How do each of the following impact the score you gave above?



# **Factors D