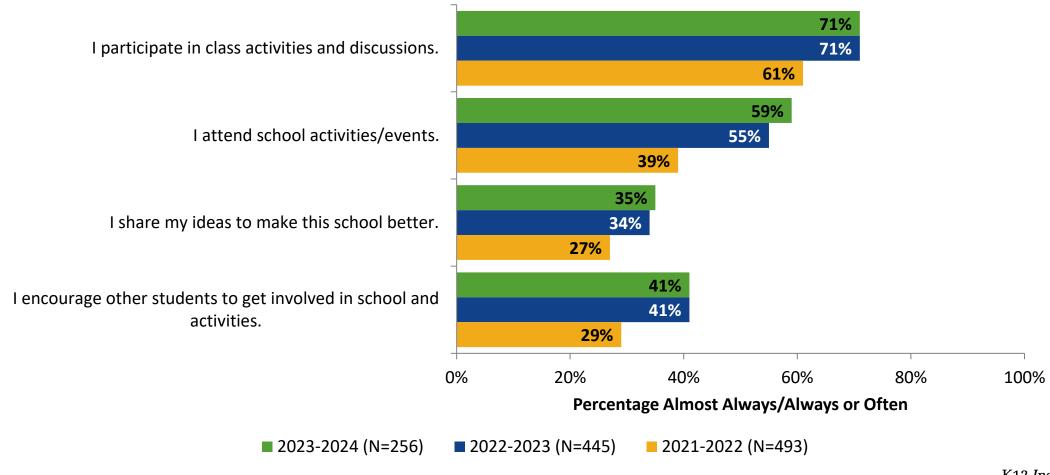

# **Involvement: Comparison Over Time**

How frequently do you feel the following statements are true?

18