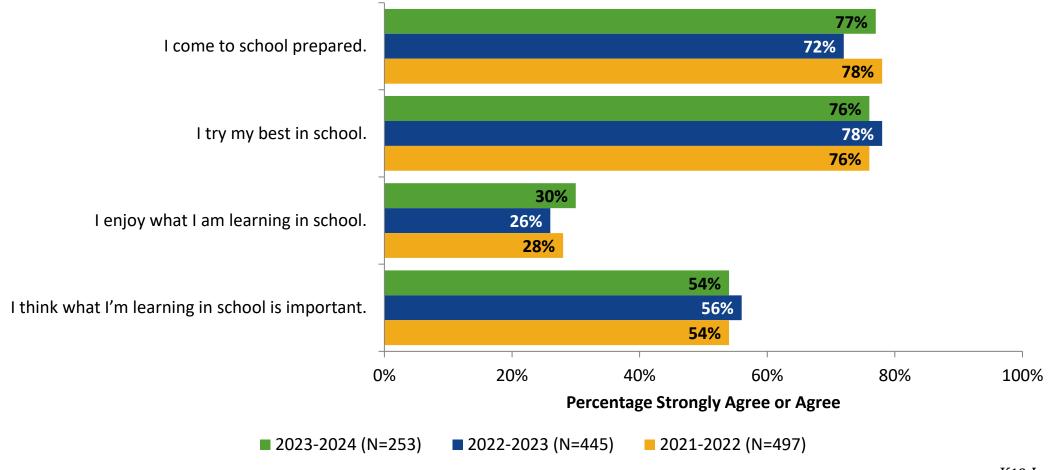

# Student Engagement Survey for Secondary Students: Largo Middle School

Results and Analysis

2023-2024



### **Overall Engagement**



# **Overall Engagement (Continued)**



### **Overall Engagement: Comparison Over Time**



# **Overall Engagement: Comparison Over Time (Continued)**



#### **Like School**

How frequently do you feel the following statement is true?

Generally, I like school. (N=255)



### **Class Experience**



#### **Class Experience: Comparison Over Time**



# **Academic Support**



#### **Academic Support: Comparison Over Time**

How frequently do you feel the following statements are true?



10

#### Relevance



#### **Relevance: Comparison Over Time**



# **Self-Management**



### **Self-Management: Comparison Over Time**



#### Grit



#### **Grit: Comparison Over Time**



#### **Involvement**



# **Involvement: Comparison Over Time**

How frequently do you feel the following statements are true?



18

#### **Future Goals**



#### **Future Goals: Comparison Over Time**