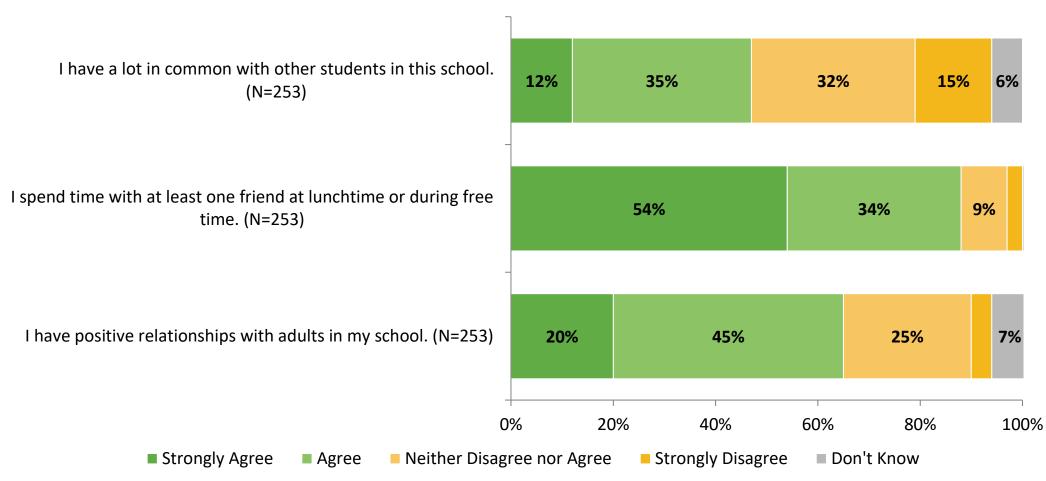

# Student Engagement Survey for Secondary Students: Largo Middle School

Results and Analysis

2023-2024



### **Overall Engagement**



# **Overall Engagement (Continued)**



### **Overall Engagement: Comparison Over Time**



# **Overall Engagement: Comparison Over Time (Continued)**



#### **Like School**

How frequently do you feel the following statement is true?

Generally, I like school. (N=255)



### **Class Experience**



#### **Class Experience: Comparison Over Time**



# **Academic Support**



#### **Academic Support: Comparison Over Time**

How frequently do you feel the following statements are true?



10

#### Relevance



#### **Relevance: Comparison Over Time**



# **Self-Management**



### **Self-Management: Comparison Over Time**



#### Grit



#### **Grit: Comparison Over Time**



#### **Involvement**



# **Involvement: Comparison Over Time**

How frequently do you feel the following statements are true?



18

#### **Future Goals