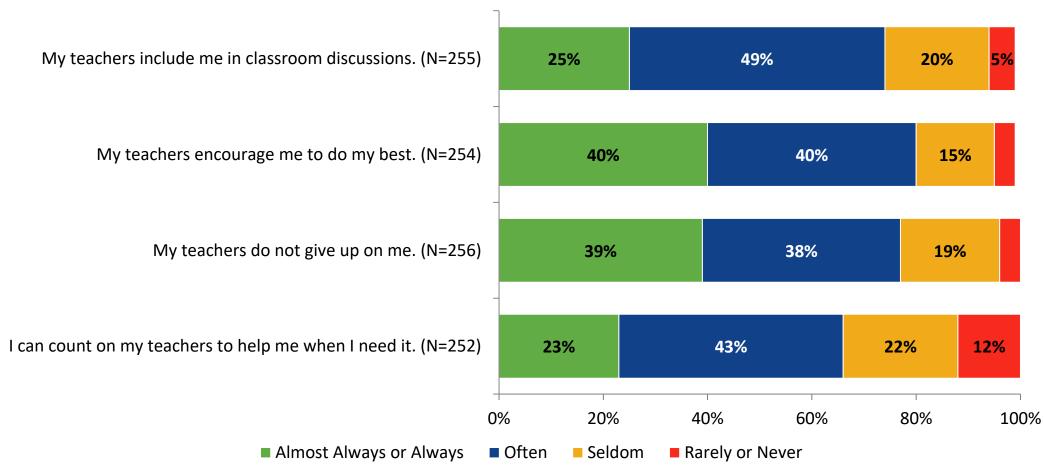

# **Academic Support**

#### **Academic Support: Comparison Over Time**

How frequently do you feel the following statements are true?

10