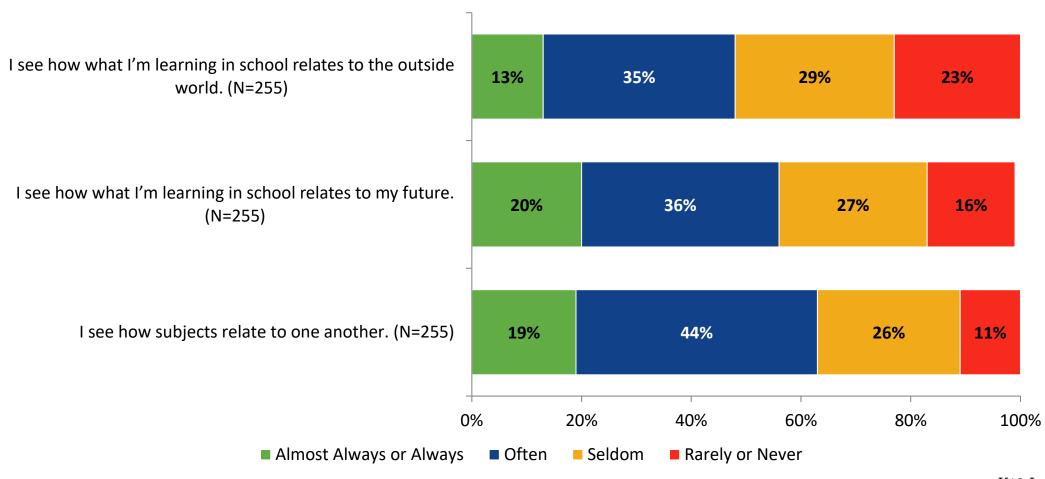

# Student Engagement Survey for Secondary Students: Largo Middle School

Results and Analysis

2023-2024



### **Overall Engagement**



# **Overall Engagement (Continued)**



### **Overall Engagement: Comparison Over Time**



# **Overall Engagement: Comparison Over Time (Continued)**



#### **Like School**

How frequently do you feel the following statement is true?

Generally, I like school. (N=255)



### **Class Experience**



#### **Class Experience: Comparison Over Time**



# **Academic Support**



#### **Academic Support: Comparison Over Time**

How frequently do you feel the following statements are true?



10

#### Relevance



#### **Relevance: Comparison Over Time**



# **Self-Management**



### **Self-Management: Comparison Over Time**



#### Grit



#### **Grit: Comparison Over Time**



#### **Involvement**



# **Involvement: Comparison Over Time**

How frequently do you feel the following statements are true?



18

#### **Future Goals**



#### **Future Goals: Comparison Over Time**



#### Acceptance



#### **Acceptance: Comparison Over Time**

How frequently do you feel the following statements are true?



22

## **Relationships with Peers**



#### **Relationships with Peers: Comparison Over Time**



### **Perceptions of Peers**



# **Perceptions of Peers: Comparison Over Time**

How frequently do you feel the following statements are true?



26

# **Relationships with Adults in School**



#