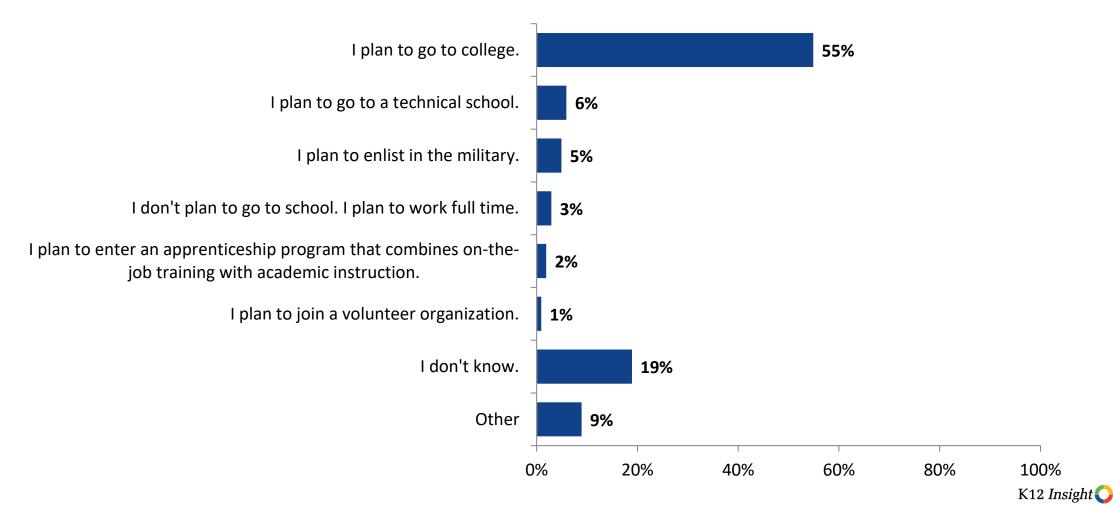

#### **Plans After High School**

Which of the following best describes your plans for after high school? (N=253)