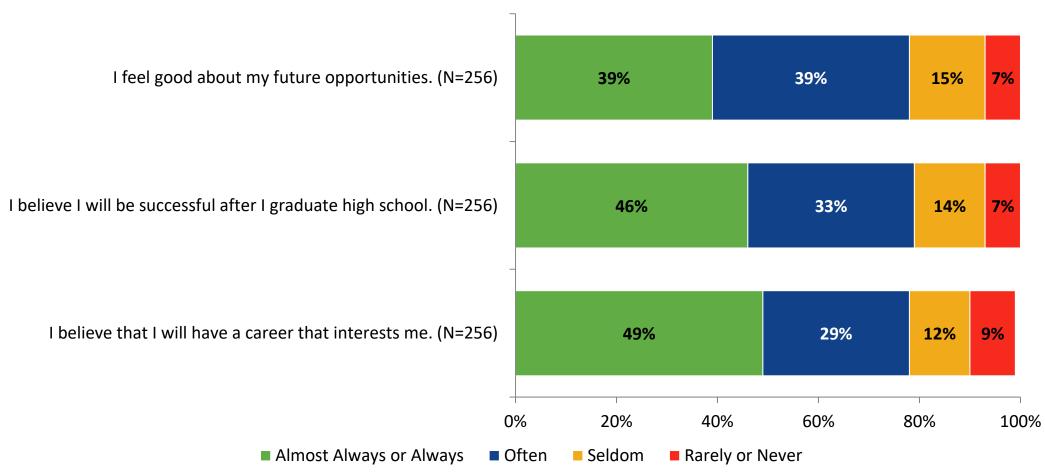

# **Overall Engagement: Comparison Over Time**



# **Overall Engagement: Comparison Over Time (Continued)**



#### **Like School**

How frequently do you feel the following statement is true?

Generally, I like school. (N=255)



### **Class Experience**



#### **Class Experience: Comparison Over Time**



# **Academic Support**



#### **Academic Support: Comparison Over Time**

How frequently do you feel the following statements are true?



10

#### Relevance



#### **Relevance: Comparison Over Time**



# **Self-Management**



### **Self-Management: Comparison Over Time**



#### Grit



#### **Grit: Comparison Over Time**



#### **Involvement**



# **Involvement: Comparison Over Time**

How frequently do you feel the following statements are true?



18

#### **Future Goals**



#### **Future Goals: Comparison Over Time**



#### Acceptance



#### **Acceptance: Comparison Over Time**

How frequently do you feel the following statements are true?



22

## **Relationships with Peers**



#### **Relationships with Peers: Comparison Over Time**



### **Perceptions of Peers**



# **Perceptions of Peers: Comparison Over Time**

How frequently do you feel the following statements are true?



26

# **Relationships with Adults in School**



### Relationships with Adults in School: Comparison Over Time

How frequently do you feel the following statements are true?



28

#### **School Net Promoter Score**

If you had a family member or friend moving to the area, how likely are you to recommend your school to them? (N=231)



### **Factors Driving NPS**

How do each