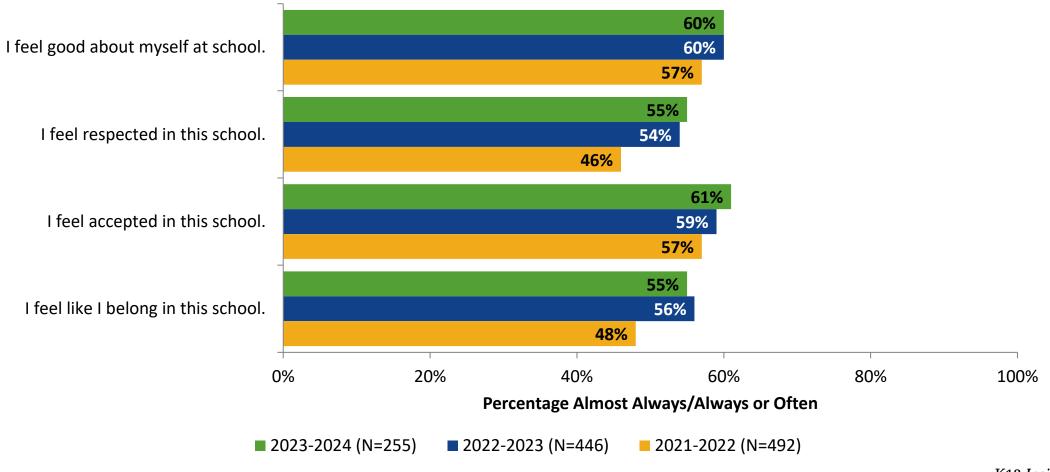

#### Acceptance

#### **Acceptance: Comparison Over Time**

How frequently do you feel the following statements are true?

22