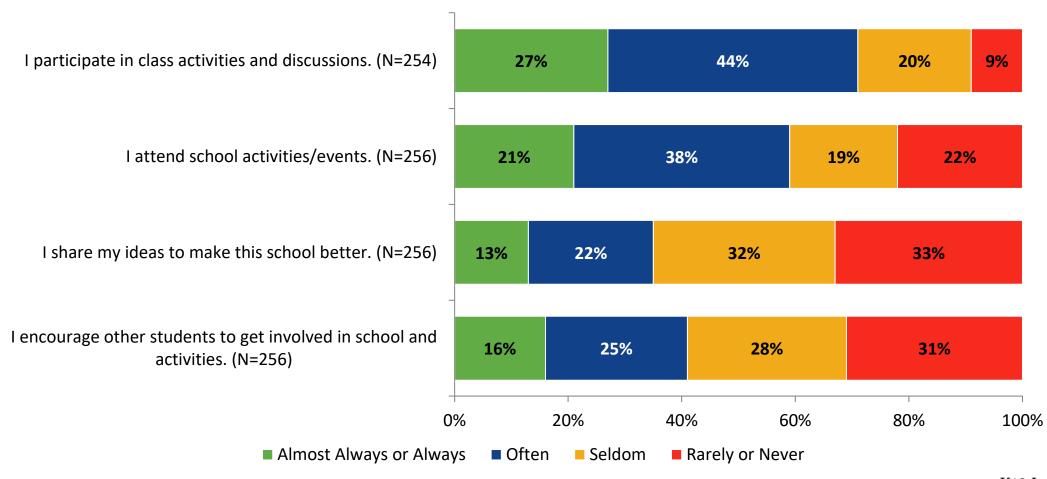

#### **Involvement**

# **Involvement: Comparison Over Time**

How frequently do you feel the following statements are true?

18