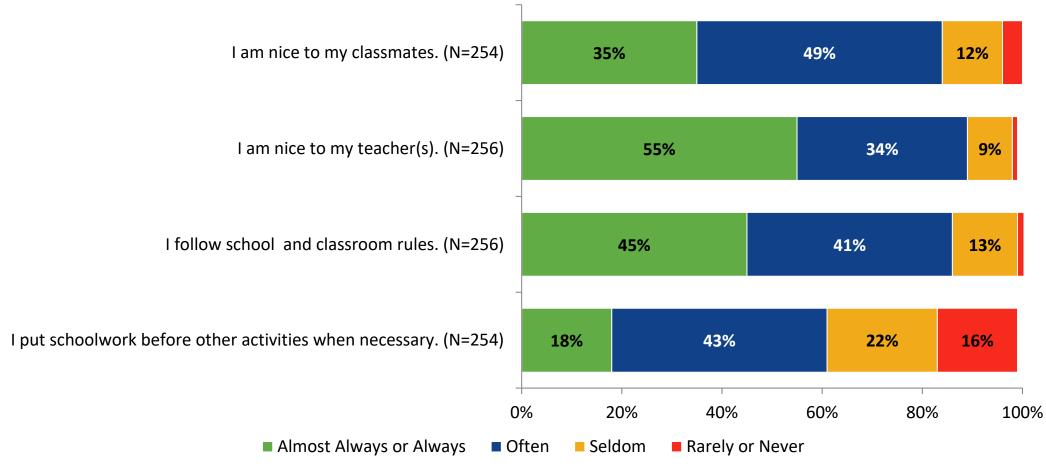

# Student Engagement Survey for Secondary Students: Largo Middle School

Results and Analysis

2023-2024



### **Overall Engagement**



# **Overall Engagement (Continued)**



### **Overall Engagement: Comparison Over Time**



# **Overall Engagement: Comparison Over Time (Continued)**



#### **Like School**

How frequently do you feel the following statement is true?

Generally, I like school. (N=255)



### **Class Experience**



#### **Class Experience: Comparison Over Time**



# **Academic Support**



#### **Academic Support: Comparison Over Time**

How frequently do you feel the following statements are true?



10

#### Relevance



#### **Relevance: Comparison Over Time**



# **Self-Management**



### **Self-Management: Comparison Over Time**



#### Grit



#### **Grit: Comparison Over Time**



#### **Involvement**



# **Involvement: Comparison Over Time**

How frequently do you feel the following statements are true?



18

#### **Future Goals**



#### **Future Goals: Comparison Over Time**



#### Acceptance



#### **Acceptance: Comparison Over Time**

How frequently do you feel the following statements are true?



22

## **Relationships with Peers**



#### **Relationships with Peers: Comparison Over Time**



### **Perceptions of Peers**



# **Perceptions of Peers: Comparison Over Time**

How frequently do you feel the following statements are true?



26

# **Relationships with Adults in School**



### Relationships with Adults in School: Comparison Over Time

How fre