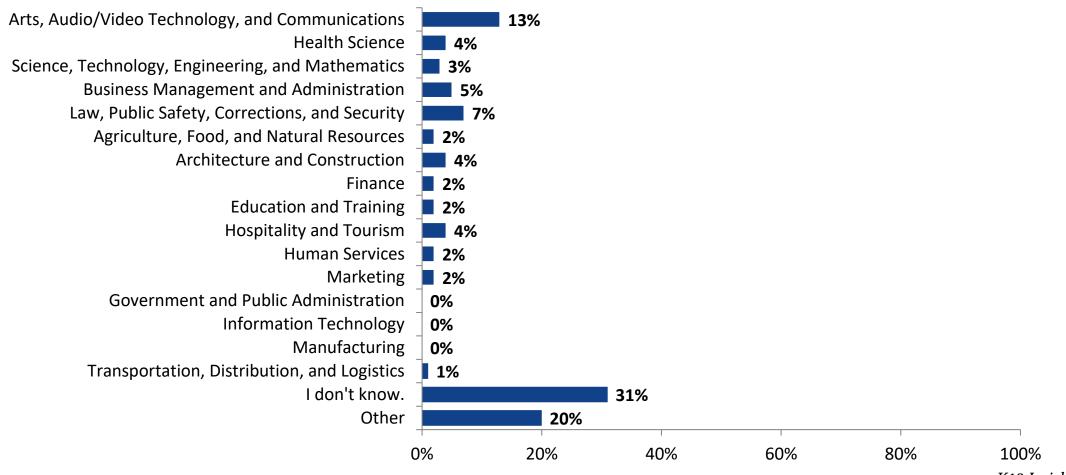

#### **Postsecondary Career Fields**

Which of the following career fields do you plan to pursue? (N=255)

K12 Insight

703.542.9601 | www.k12insight.com