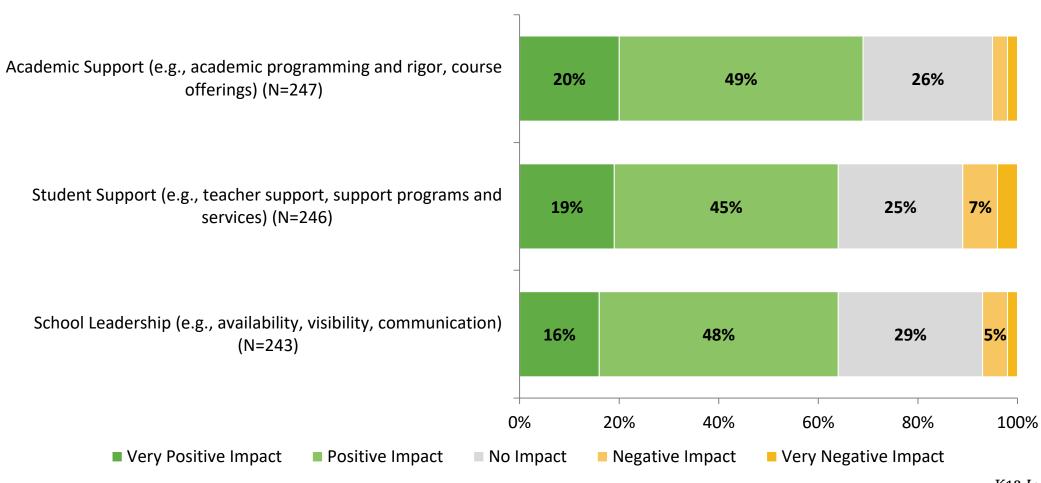

### **Factors Driving NPS**

How do each of the following impact the score you gave above?