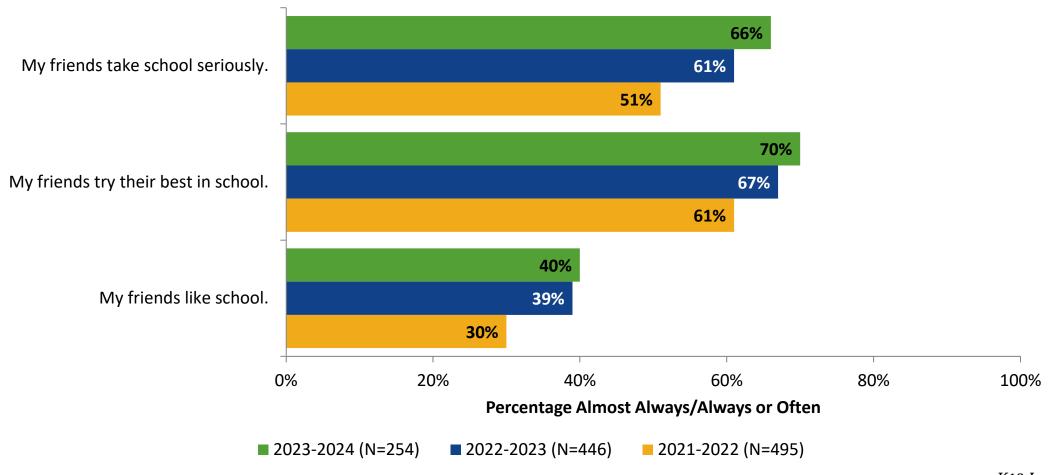

### **Perceptions of Peers**

# **Perceptions of Peers: Comparison Over Time**

How frequently do you feel the following statements are true?

26