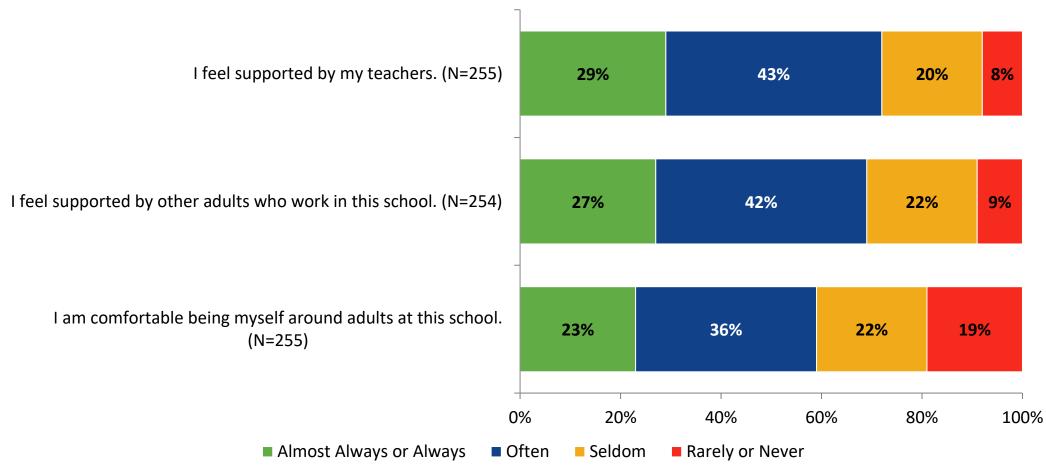

# **Relationships with Adults in School**

### Relationships with Adults in School: Comparison Over Time

How frequently do you feel the following statements are true?

28