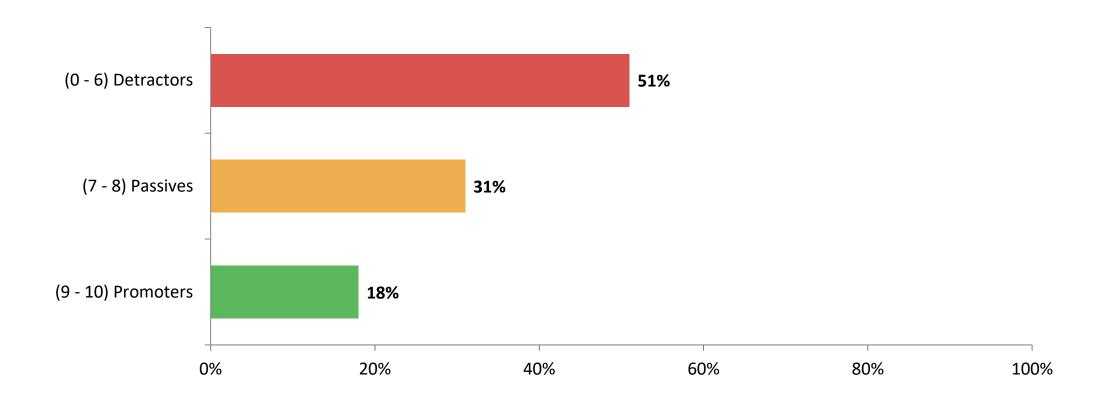

#### **School Net Promoter Score**

If you had a family member or friend moving to the area, how likely are you to recommend your school to them? (N=231)