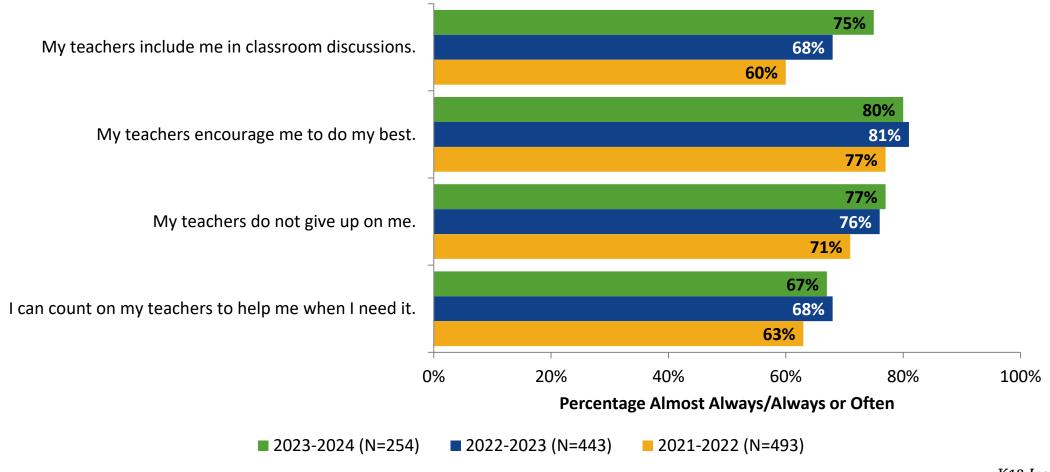

# **Relationships with Adults in School**

### Relationships with Adults in School: Comparison Over Time

How frequently do you feel the following statements are true?

28