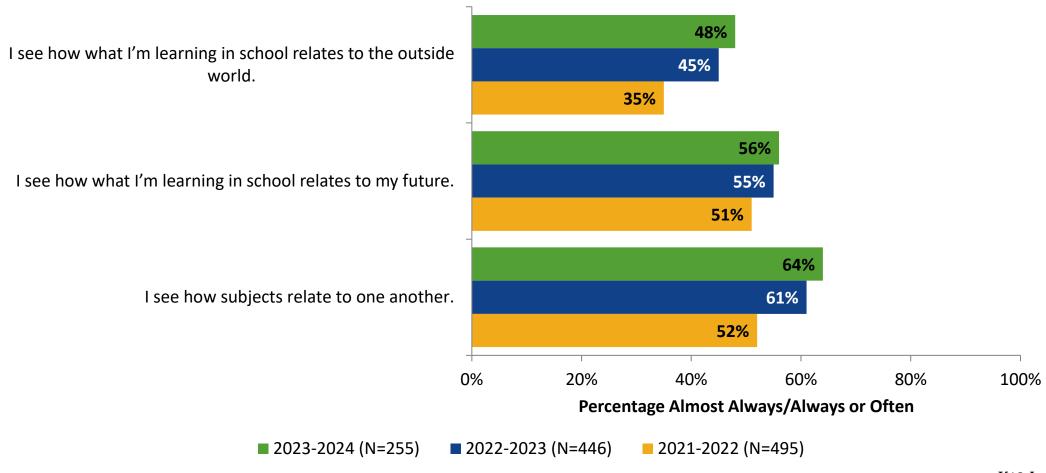

# Student Engagement Survey for Secondary Students: Largo Middle School

Results and Analysis

2023-2024



### **Overall Engagement**



# **Overall Engagement (Continued)**



### **Overall Engagement: Comparison Over Time**



# **Overall Engagement: Comparison Over Time (Continued)**



#### **Like School**

How frequently do you feel the following statement is true?

Generally, I like school. (N=255)



### **Class Experience**



#### **Class Experience: Comparison Over Time**



# **Academic Support**



#### **Academic Support: Comparison Over Time**

How frequently do you feel the following statements are true?



10

#### Relevance



#### **Relevance: Comparison Over Time**



# **Self-Management**



### **Self-Management: Comparison Over Time**



#### Grit



#### **Grit: Comparison Over Time**



#### **Involvement**



# **Involvement: Comparison Over Time**

How frequently do you feel the following statements are true?



18

#### **Future Goals**



#### **Future Goals: Comparison Over Time**



#### Acceptance



#### **Acceptance: Comparison Over Time**

How frequently do you feel the following statements are true?



22

## **Relationships with Peers**



#### **Relationships with Peers: Comparison Over Time**



### **Perceptions of Peers**



# **Perceptions of Peers: Comparison Over Time**

How frequently do you feel the following statements are true?



26

# **Relationships with Adults in School**



### Relationships with Adults in School: Comp